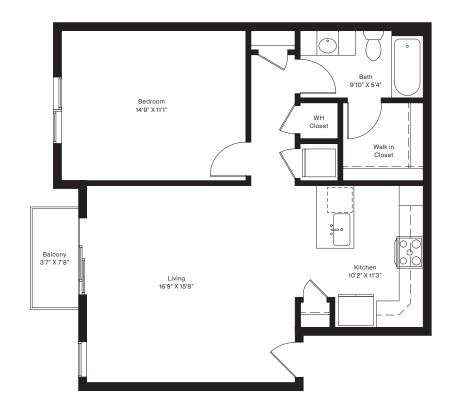

# 1.4

#### Interior 784 Sq. Ft.

## ► 1 Bedroom■ 1 Bath

### **Common Amenities**

- Luxury outdoor pool & lounge deck
- State of the art sauna & cold plunge
- Expansive fitness center
- Dedicated dog park
- Yoga & spin studio
- Bike & ski workshop with secure storage
- Flexible work from home spaces
- Entertainment lounge & social hub

## **Residence Features**

- Stainless steel appliances
- Quartz countertops in kitchens
- Private balconies in select units
- Designer tile backsplash & pendant lighting
- Custom kitchen cabinetry
- Cooling ceiling fans
- Spacious walk-in closets



info@themorainelongmont.com themorainelongmont.com