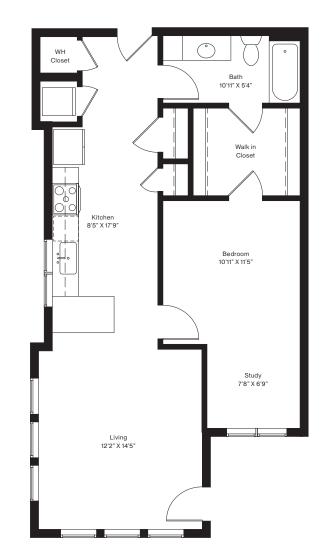

## 1.5B



Interior 802 Sq. Ft.

## 1 Bedroom1 Bath

## **Common Amenities**

- Luxury outdoor pool & lounge deck
- State of the art sauna & cold plunge
- Expansive fitness center
- Dedicated dog park
- Yoga & spin studio
- Bike & ski workshop with secure storage
- Flexible work from home spaces
- Entertainment lounge & social hub

## **Residence Features**

- Stainless steel appliances
- Quartz countertops in kitchens
- · Private balconies in select units
- Designer tile backsplash & pendant lighting
- Custom kitchen cabinetry
- Cooling ceiling fans
- Spacious walk-in closets



info@themorainelongmont.com themorainelongmont.com