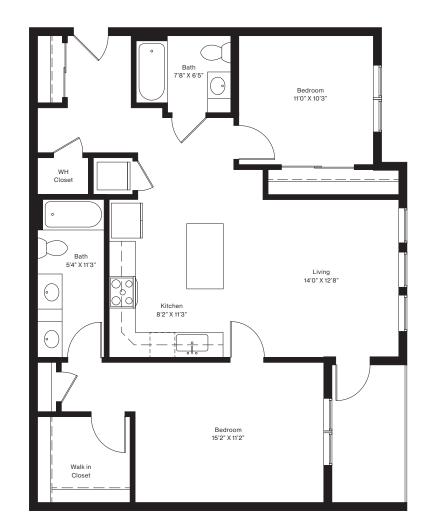

# **2.2**A



#### Interior 1,045 Sq. Ft.

## 2 Bedrooms2 Baths

### **Common Amenities**

- Luxury outdoor pool & lounge deck
- State of the art sauna & cold plunge
- Expansive fitness center
- Dedicated dog park
- Yoga & spin studio
- Bike & ski workshop with secure storage
- Flexible work from home spaces
- Entertainment lounge & social hub

## **Residence Features**

- Stainless steel appliances
- Quartz countertops in kitchens
- Private balconies in select units
- Designer tile backsplash & pendant lighting
- Custom kitchen cabinetry
- Cooling ceiling fans
- Spacious walk-in closets



info@themorainelongmont.com themorainelongmont.com